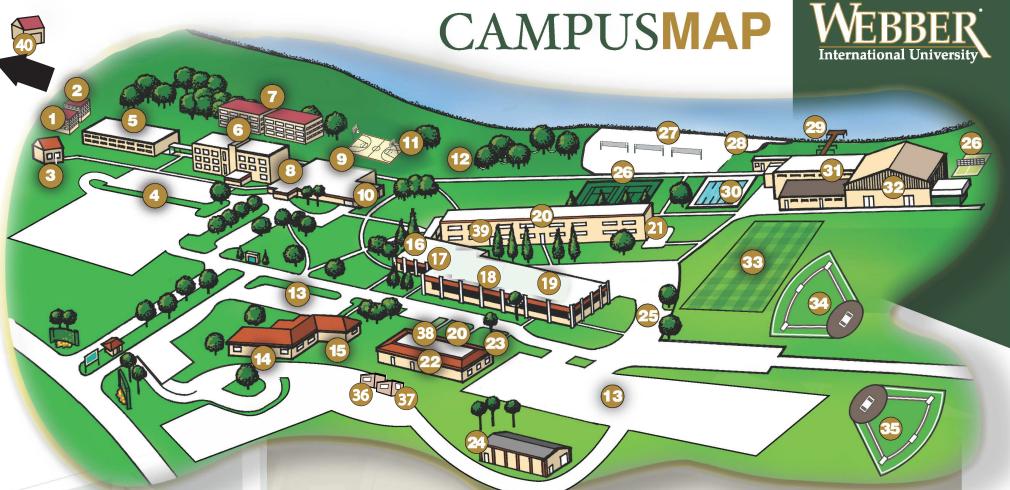

## **LEGEND**

- 1. Rose Hall
- 2. Strickler Hall
- 3. Admissions Office
- 4. Resident Parking/Yellow
- 5. Camilla Hall
- 6. Grace Hall
- 7. Miranda Hall
- 8. Babson Welcome Center9. Babson Student Center
- 10. Dining Hall
- 11. Recreational Basketball Court
- 12. Fire Pit/Hammock Haven
- 13. Staff/Commuter Parking/Blue/Green
- 14. Cubbyhole Bookstore
- 15. Student Learning Commons
- 16. Conn Building, Dean's Office College of Business & General Education
- 17. Conn Building, Business and General Education Faculty Offices
- 18. Health Sciences Center/Nursing Faculty Offices

- 19. IT/Health Sciences Classrooms/ Faculty Offices
- 20. McConnell Building Classroom/ Computer Laboratory
- 21. Business & General Education Faculty Offices
- 22. Yentes Center-Conference Room
- 23. Offices
- 24. Football Office
- 25. Reserved Parking/Red
- 26. Tennis Courts
- 27. Beach Volleyball
- 28. Beach
- 29. Kayaks
- 30. Pool
- 31. Fitness Center
- 32. Sabbaugh Center/Gymnasium
- 33. All Purpose Turf Field
- 34. Softball Field
- 35. Baseball Field
- 36. Classroom

- 37. Academic Advising/Career Services
- 38. University President's Office/Alumni Office
- 39. Campus President's Office/Student Services/ HR/Financial Aid/Business Office
- Dean's Office, College of Health Professions and Sciences & School of Education/Faculty Offices/Office of Institutional Effectiveness and Research